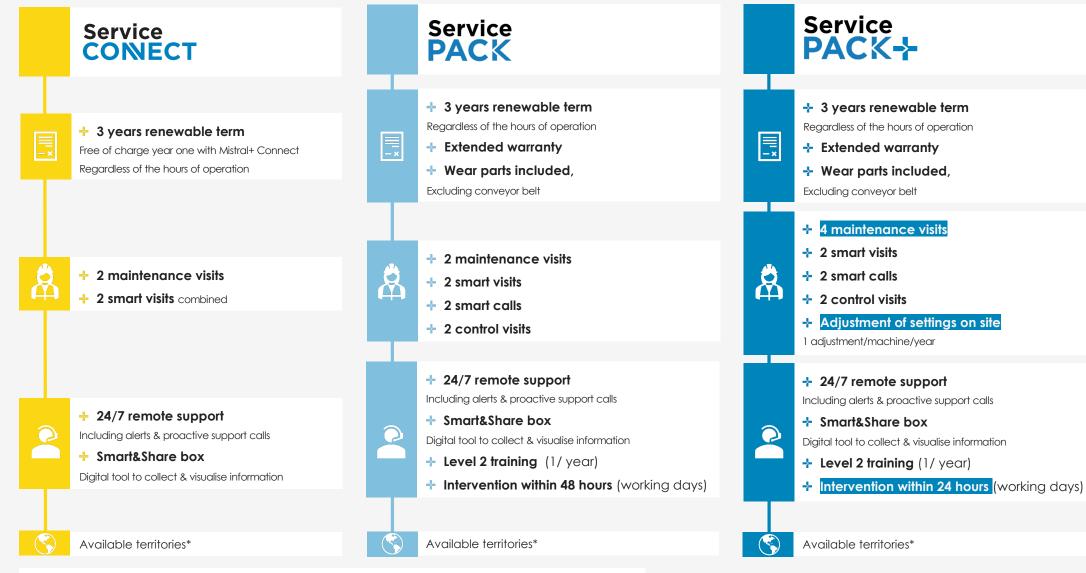

## Service PACK

#### All-in-one solution

- Pellenc ST is reinventing the service approach with the launch of an all-in-one solution: the Service PACK.
  - The Service Pack is a **simple and comprehensive service** aimed at **increasing performance**, while **controlling costs**.
- It combines Smart Visits, personalised reports, supported by machine information, with standard maintenance, spare and wear parts, as well as 24/7 helpdesk assistance for any request.

# Service CONECT

#### **Connected Solution**

- Service CONNECT guarantees our customers the highest level of service, as well as the delivery of personalised reports and analysed information during maintenance visits.
- Pellenc ST systematically includes one year of 24/7 on-site and remote services with the purchase of a Mistral+ CONNECT.